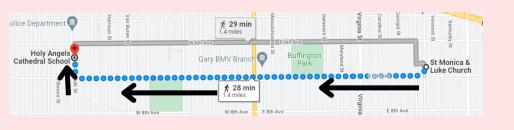

- SUNDAY, APRIL 10
   10:30 AM Start with Blessings of Palms at
- Ss. Monica and Like, 645 Rhode Island Court
  - March or drive west on Seventh Avenue
- Arrive at Holy Angels Cathedral, Seventh and Tyler
- · Continue with Palm Sunday Mass